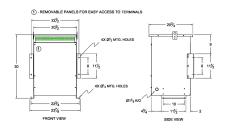

#### **SCHEMATIC/DIAGRAM AND DIMENSION PICTURES**

Three Phase Autotransformer with a capacity of 600kVA, transforming 400Y Volts to 415Y Volts