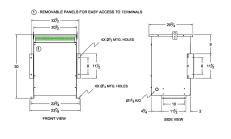

#### **SCHEMATIC/DIAGRAM AND DIMENSION PICTURES**

Three Phase Autotransformer with a capacity of 600kVA, transforming 400Y Volts to 415Y Volts