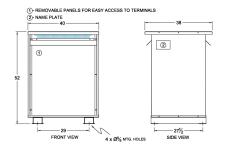

#### **SCHEMATIC/DIAGRAM AND DIMENSION PICTURES**

Three Phase Autotransformer with a capacity of 600kVA, transforming 600Y Volts to 415Y Volts