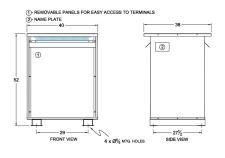

#### **SCHEMATIC/DIAGRAM AND DIMENSION PICTURES**

Three Phase Autotransformer with a capacity of 600kVA, transforming 600Y Volts to 415Y Volts