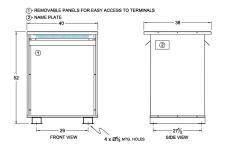

#### **SCHEMATIC/DIAGRAM AND DIMENSION PICTURES**

Three Phase Autotransformer with a capacity of 600kVA, transforming 600Y Volts to 415Y Volts