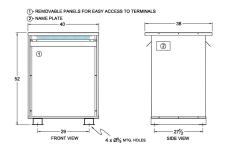

#### **SCHEMATIC/DIAGRAM AND DIMENSION PICTURES**

Three Phase Autotransformer with a capacity of 600kVA, transforming 600Y Volts to 415Y Volts