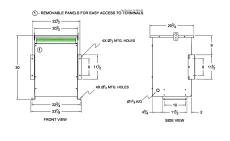

#### **SCHEMATIC/DIAGRAM AND DIMENSION PICTURES**

Three Phase Autotransformer with a capacity of 300kVA, transforming 240Y Volts to 208Y Volts