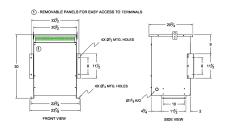

#### **SCHEMATIC/DIAGRAM AND DIMENSION PICTURES**

Three Phase Autotransformer with a capacity of 300kVA, transforming 240Y Volts to 208Y Volts