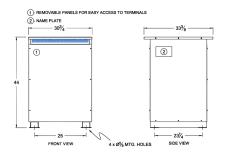

#### SCHEMATIC/DIAGRAM AND DIMENSION PICTURES

Three Phase Autotransformer with a capacity of 300kVA, transforming 416Y Volts to 208Y Volts