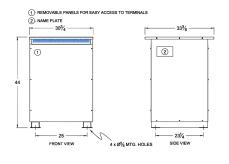

#### SCHEMATIC/DIAGRAM AND DIMENSION PICTURES

Three Phase Autotransformer with a capacity of 300kVA, transforming 416Y Volts to 208Y Volts