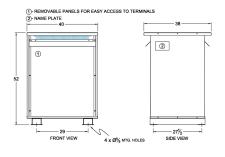

#### **SCHEMATIC/DIAGRAM AND DIMENSION PICTURES**

Three Phase Autotransformer with a capacity of 300kVA, transforming 600Y Volts to 208Y Volts

#### PRODUCT SPECIFICATIONS

| PRODUCT SPECIFICATIONS     |                                                                                      |
|----------------------------|--------------------------------------------------------------------------------------|
| Weight                     | 1323 lbs                                                                             |
| Phases                     | <u>3</u>                                                                             |
| kVA                        | 300                                                                                  |
| Connection                 | 3PhA-NT-1                                                                            |
| Primary Voltage            | 600                                                                                  |
| Primary Max Current        | 288.7A                                                                               |
| Primary Markings           | <u>H1-H2-H3</u>                                                                      |
| Primary Terminals          | <u>Pads</u>                                                                          |
| Secondary Voltage          | 208                                                                                  |
| Secondary Max Current      | 832.7A                                                                               |
| Secondary Markings         | <u>X1-X2-X3</u>                                                                      |
| Secondary Terminals        | <u>Pads</u>                                                                          |
| Primary Taps               | N/A                                                                                  |
| Conductor Material         | Aluminum                                                                             |
| Insulation Class           | 220°C (Class H)                                                                      |
| BIL (Insulation) Level     | <u>10kV</u>                                                                          |
| Efficiency (@35% Load) %   | N/A                                                                                  |
| Impedance Range            | <u>2.5 - 4.5%</u>                                                                    |
| Sound (db)                 | 60                                                                                   |
| Enclosure Type             | NEMA 3R Indoor                                                                       |
| Enclosure Size             | <u>E3R-9</u>                                                                         |
| Finish/Colour              | Polyester Powder Coat – ANSI/ASA 61 Grey                                             |
| Standards & Certifications | CSA Certified File No. LR34493, UL Listed File No. E108255, ISO 9001:2015 Registered |