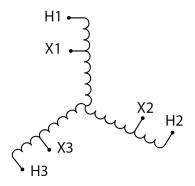

#### **SCHEMATIC/DIAGRAM AND DIMENSION PICTURES**

Three Phase Autotransformer with a capacity of 300kVA, transforming 600Y Volts to 208Y Volts

#### PRODUCT SPECIFICATIONS

| PRODUCT SPECIFICATIONS     |                                                                                      |
|----------------------------|--------------------------------------------------------------------------------------|
| Weight                     | 1323 lbs                                                                             |
| Phases                     | <u>3</u>                                                                             |
| kVA                        | 300                                                                                  |
| Connection                 | 3PhA-NT-1                                                                            |
| Primary Voltage            | 600                                                                                  |
| Primary Max Current        | 288.7A                                                                               |
| Primary Markings           | <u>H1-H2-H3</u>                                                                      |
| Primary Terminals          | <u>Pads</u>                                                                          |
| Secondary Voltage          | 208                                                                                  |
| Secondary Max Current      | 832.7A                                                                               |
| Secondary Markings         | <u>X1-X2-X3</u>                                                                      |
| Secondary Terminals        | <u>Pads</u>                                                                          |
| Primary Taps               | N/A                                                                                  |
| Conductor Material         | Aluminum                                                                             |
| Insulation Class           | 220°C (Class H)                                                                      |
| BIL (Insulation) Level     | <u>10kV</u>                                                                          |
| Efficiency (@35% Load) %   | N/A                                                                                  |
| Impedance Range            | <u>2.5 - 4.5%</u>                                                                    |
| Sound (db)                 | 60                                                                                   |
| Enclosure Type             | NEMA 3R Indoor                                                                       |
| Enclosure Size             | <u>E3R-9</u>                                                                         |
| Finish/Colour              | Polyester Powder Coat – ANSI/ASA 61 Grey                                             |
| Standards & Certifications | CSA Certified File No. LR34493, UL Listed File No. E108255, ISO 9001:2015 Registered |