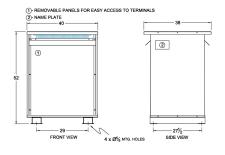

#### **SCHEMATIC/DIAGRAM AND DIMENSION PICTURES**

Three Phase Autotransformer with a capacity of 300kVA, transforming 600Y Volts to 208Y Volts