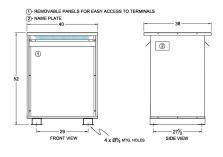

#### **SCHEMATIC/DIAGRAM AND DIMENSION PICTURES**

Three Phase Autotransformer with a capacity of 600kVA, transforming 220Y Volts to 416Y Volts