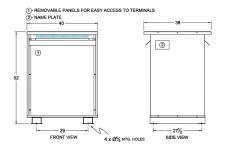

#### **SCHEMATIC/DIAGRAM AND DIMENSION PICTURES**

Three Phase Autotransformer with a capacity of 600kVA, transforming 220Y Volts to 416Y Volts