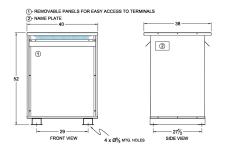

#### **SCHEMATIC/DIAGRAM AND DIMENSION PICTURES**

Three Phase Autotransformer with a capacity of 600kVA, transforming 220Y Volts to 416Y Volts