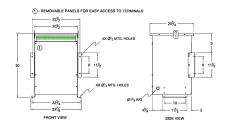

#### **SCHEMATIC/DIAGRAM AND DIMENSION PICTURES**

Three Phase Autotransformer with a capacity of 600kVA, transforming 400Y Volts to 416Y Volts