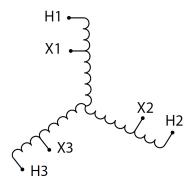

#### **SCHEMATIC/DIAGRAM AND DIMENSION PICTURES**

Three Phase Autotransformer with a capacity of 600kVA, transforming 400Y Volts to 416Y Volts

#### PRODUCT SPECIFICATIONS

| PRODUCT SPECIFICATIONS     |                                                                                      |
|----------------------------|--------------------------------------------------------------------------------------|
| Weight                     | 149 lbs                                                                              |
| Phases                     | <u>3</u>                                                                             |
| kVA                        | 600                                                                                  |
| Connection                 | <u>3PhA-NT-1</u>                                                                     |
| Primary Voltage            | 400                                                                                  |
| Primary Max Current        | 866A                                                                                 |
| Primary Markings           | <u>X1-X2-X3</u>                                                                      |
| Primary Terminals          | <u>Pads</u>                                                                          |
| Secondary Voltage          | 416                                                                                  |
| Secondary Max Current      | 832.7A                                                                               |
| Secondary Markings         | H1-H2-H3                                                                             |
| Secondary Terminals        | <u>Pads</u>                                                                          |
| Primary Taps               | N/A                                                                                  |
| Conductor Material         | Aluminum                                                                             |
| Insulation Class           | 220°C (Class H)                                                                      |
| BIL (Insulation) Level     | <u>10kV</u>                                                                          |
| Efficiency (@35% Load) %   | N/A                                                                                  |
| Impedance Range            | 0.5 – 1.5%                                                                           |
| Sound (db)                 | 45                                                                                   |
| Enclosure Type             | NEMA 3R Indoor                                                                       |
| Enclosure Size             | <u>E3R-6</u>                                                                         |
| Finish/Colour              | Polyester Powder Coat - ANSI/ASA 61 Grey                                             |
| Standards & Certifications | CSA Certified File No. LR34493, UL Listed File No. E108255, ISO 9001:2015 Registered |