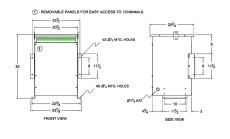

#### **SCHEMATIC/DIAGRAM AND DIMENSION PICTURES**

Three Phase Autotransformer with a capacity of 600kVA, transforming 400Y Volts to 416Y Volts