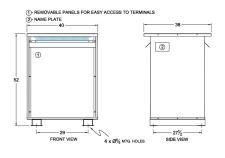

#### **SCHEMATIC/DIAGRAM AND DIMENSION PICTURES**

Three Phase Autotransformer with a capacity of 600kVA, transforming 600Y Volts to 416Y Volts