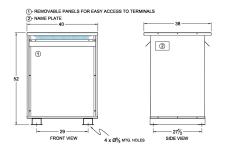

#### **SCHEMATIC/DIAGRAM AND DIMENSION PICTURES**

Three Phase Autotransformer with a capacity of 600kVA, transforming 600Y Volts to 416Y Volts