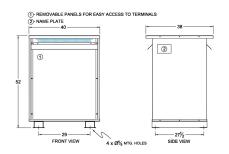

#### **SCHEMATIC/DIAGRAM AND DIMENSION PICTURES**

Three Phase Isolation Transformer with a capacity of 300kVA, transforming 115 Volts to 208Y/120 Volts