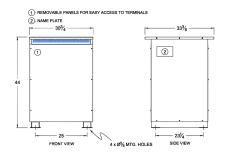

#### SCHEMATIC/DIAGRAM AND DIMENSION PICTURES

Three Phase Autotransformer with a capacity of 500kVA, transforming 230Y Volts to 347Y Volts