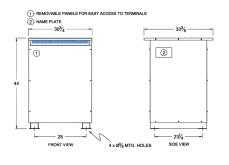

#### SCHEMATIC/DIAGRAM AND DIMENSION PICTURES

Three Phase Autotransformer with a capacity of 500kVA, transforming 230Y Volts to 347Y Volts