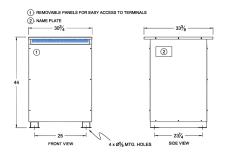

#### SCHEMATIC/DIAGRAM AND DIMENSION PICTURES

Three Phase Autotransformer with a capacity of 500kVA, transforming 416Y Volts to 347Y Volts