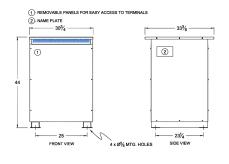

#### SCHEMATIC/DIAGRAM AND DIMENSION PICTURES

Three Phase Autotransformer with a capacity of 500kVA, transforming 416Y Volts to 347Y Volts