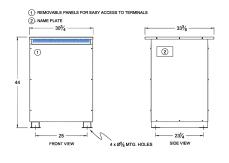

#### SCHEMATIC/DIAGRAM AND DIMENSION PICTURES

Three Phase Autotransformer with a capacity of 500kVA, transforming 416Y Volts to 347Y Volts