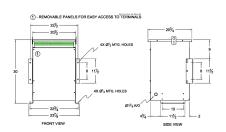

#### **SCHEMATIC/DIAGRAM AND DIMENSION PICTURES**

Three Phase Isolation Transformer with a capacity of 30kVA, transforming 600 Volts to 208Y/120 Volts