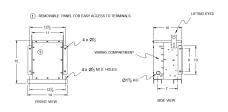

## **OFFICIAL QUOTE**

### RC3J-B/EP





# RC3J-B/EP

\$1,021.48 USD

SKU: 2ec94d3a75cb

**Categories:** Encapsulated Autotransformer

# **SCHEMATIC/DIAGRAM AND DIMENSION PICTURES**





## **PRODUCT SPECIFICATIONS**

| Weight | 100 lbs |
|--------|---------|
| Phases | 3       |
| kVA    | 3       |



## **OFFICIAL QUOTE**

### RC3J-B/EP



| Connection                 | 3PhA-NT-1                                                                            |
|----------------------------|--------------------------------------------------------------------------------------|
| Primary Voltage            | 600                                                                                  |
| Primary Max Current        | 2.9A                                                                                 |
| Primary Markings           | <u>H1-H2-H3</u>                                                                      |
| Primary Terminals          | #2-14 AWG