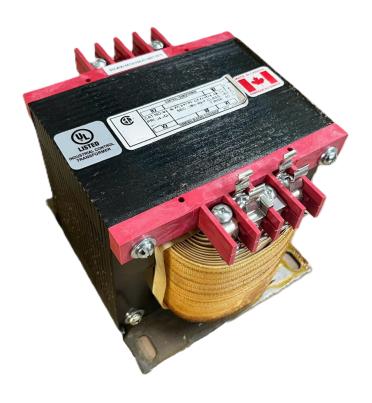

## CS1000B-K

\$471.00 CAD

**SKU:** 19179b1647ff

**Categories:** Control Transformers

#### **PRODUCT SPECIFICATIONS**

| Weight                | 23 lbs             |
|-----------------------|--------------------|
| Phases                | 1                  |
| VA                    | 1000               |
| Connection            | 1Ph-CT-SD-SD       |
| Primary Voltage       | 208                |
| Primary Max Current   | <u>4.81A</u>       |
| Primary Markings      | H1-H2              |
| Primary Terminals     | Terminals          |
| Secondary Voltage     | 120/240            |
| Secondary Max Current | 8.33A              |
| Secondary Markings    | <u>X1-X2-X3-X4</u> |
| Secondary Terminals   | <u>Terminals</u>   |

#### CS1000B-K

| Primary Taps               | N/A                                                                                  |
|----------------------------|--------------------------------------------------------------------------------------|
| Conductor Material         | Copper                                                                               |
| Temperatue Rise            | 115°C                                                                                |
| Insuation Class            | 180°C                                                                                |
| BIL (Insulation) Level     | <u>10kV</u>                                                                          |
| Efficiency                 | N/A                                                                                  |
| Impedance                  | <u>5.0 – 7.0%</u>                                                                    |
| Sound (db)                 | 40                                                                                   |
| Enclosure Type             | Core & Coil                                                                          |
| Enclosure                  | See Chart                                                                            |
| Standards & Certifications | CSA Certified File No. LR34493, UL Listed File No. E110286, ISO 9001:2015 Registered |
| Finish                     | N/AN/A                                                                               |