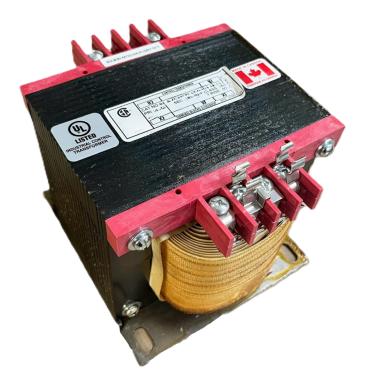

## CS1000B-K \$346.88 USD

SKU: 19179b1647ff Categories: <u>Control Transformers</u>

## **PRODUCT SPECIFICATIONS**

| Weight                | 23 lbs              |
|-----------------------|---------------------|
| Phases                | 1                   |
| VA                    | <u>1000</u>         |
| Connection            | <u>1Ph-CT-SD-SD</u> |
| Primary Voltage       | 208                 |
| Primary Max Current   | <u>4.81A</u>        |
| Primary Markings      | <u>H1-H2</u>        |
| Primary Terminals     | <u>Terminals</u>    |
| Secondary Voltage     | <u>120/240</u>      |
| Secondary Max Current | <u>8.33A</u>        |
| Secondary Markings    | <u>X1-X2-X3-X4</u>  |
| Secondary Terminals   | Terminals           |

| Primary Taps               | N/A                                                                                     |
|----------------------------|-----------------------------------------------------------------------------------------|
| Conductor Material         | <u>Copper</u>                                                                           |
| Temperatue Rise            | <u>115°C</u>                                                                            |
| Insuation Class            | <u>180°C</u>                                                                            |
| BIL (Insulation) Level     | <u>10kV</u>                                                                             |
| Efficiency                 | N/A                                                                                     |
| Impedance                  | <u>5.0 - 7.0%</u>                                                                       |
| Sound (db)                 | <u>40</u>                                                                               |
| Enclosure Type             | Core & Coil                                                                             |
| Enclosure                  | See Chart                                                                               |
| Standards & Certifications | CSA Certified File No. LR34493, UL Listed File No. E110286, ISO 9001:2015<br>Registered |
| Finish                     | N/AN/A                                                                                  |