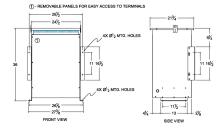

# SCHEMATIC/DIAGRAM AND DIMENSION PICTURES

Single Phase Autotransformer with a capacity of 150kVA, transforming 208 Volts to 110 Volts

**OFFICIAL QUOTE** 