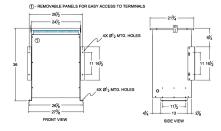

# SCHEMATIC/DIAGRAM AND DIMENSION PICTURES

Single Phase Autotransformer with a capacity of 150kVA, transforming 208 Volts to 110 Volts

**OFFICIAL QUOTE** 

### **PRODUCT SPECIFICATIONS**

| Weight                     | 573 lbs                                                                                               |
|----------------------------|-------------------------------------------------------------------------------------------------------|
| Phases                     | 1                                                                                                     |
| kVA                        | <u>150</u>                                                                                            |
| Connection                 | <u>1PhA-NT-1</u>                                                                                      |
| Primary Voltage            | <u>208</u>                                                                                            |
| Primary Max Current        | <u>416.4A</u>                                                                                         |
| Primary Markings           | <u>H0-H1</u>                                                                                          |
| Primary Terminals          | Pads                                                                                                  |
| Secondary Voltage          | <u>110</u>                                                                                            |
| Secondary Max Current      | <u>787.3A</u>                                                                                         |
| Secondary Markings         | <u>X0-X1</u>                                                                                          |
| Secondary Terminals        | Pads                                                                                                  |
| Primary Taps               | N/A                                                                                                   |
| Conductor Material         | <u>Copper</u>                                                                                         |
| Insulation Class           | <u>220°C (Class H)</u>                                                                                |
| BIL (Insulation) Level     | <u>10kV</u>                                                                                           |
| Efficiency (@35% Load) %   | <u>N/A</u>                                                                                            |
| Impedance Range            | <u>1.5 – 3.5%</u>                                                                                     |
| Sound (db)                 | <u>55 dB</u>                                                                                          |
| Enclosure Type             | NEMA 3R Indoor                                                                                        |
| Enclosure Size             | <u>E3R-7</u>                                                                                          |
| Finish/Colour              | Polyester Powder Coat – ANSI/ASA 61 Grey                                                              |
| Standards & Certifications | <u>CSA Certified File No. LR34493, UL Listed File No. E108255, ISO 9001:2015</u><br><u>Registered</u> |