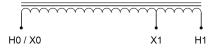

# SCHEMATIC/DIAGRAM AND DIMENSION PICTURES

Single Phase Autotransformer with a capacity of 150kVA, transforming 208 Volts to 110 Volts

**OFFICIAL QUOTE** 

### **PRODUCT SPECIFICATIONS**

| Weight                     | 573 lbs                                                                                               |
|----------------------------|-------------------------------------------------------------------------------------------------------|
| Phases                     | 1                                                                                                     |
| kVA                        | <u>150</u>                                                                                            |
| Connection                 | <u>1PhA-NT-1</u>                                                                                      |
| Primary Voltage            | <u>208</u>                                                                                            |
| Primary Max Current        | <u>416.4A</u>                                                                                         |
| Primary Markings           | <u>H0-H1</u>                                                                                          |
| Primary Terminals          | Pads                                                                                                  |
| Secondary Voltage          | <u>110</u>                                                                                            |
| Secondary Max Current      | <u>787.3A</u>                                                                                         |
| Secondary Markings         | <u>X0-X1</u>                                                                                          |
| Secondary Terminals        | Pads                                                                                                  |
| Primary Taps               | N/A                                                                                                   |
| Conductor Material         | <u>Copper</u>                                                                                         |
| Insulation Class           | <u>220°C (Class H)</u>                                                                                |
| BIL (Insulation) Level     | <u>10kV</u>                                                                                           |
| Efficiency (@35% Load) %   | <u>N/A</u>                                                                                            |
| Impedance Range            | <u>1.5 – 3.5%</u>                                                                                     |
| Sound (db)                 | <u>55 dB</u>                                                                                          |
| Enclosure Type             | NEMA 3R Indoor                                                                                        |
| Enclosure Size             | <u>E3R-7</u>                                                                                          |
| Finish/Colour              | Polyester Powder Coat – ANSI/ASA 61 Grey                                                              |
| Standards & Certifications | <u>CSA Certified File No. LR34493, UL Listed File No. E108255, ISO 9001:2015</u><br><u>Registered</u> |