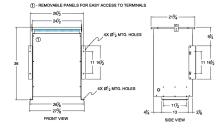

# SCHEMATIC/DIAGRAM AND DIMENSION PICTURES

Three Phase Autotransformer with a capacity of 150kVA, transforming 220Y Volts to 110Y Volts

**OFFICIAL QUOTE** 