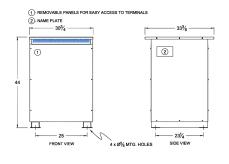

### SCHEMATIC/DIAGRAM AND DIMENSION PICTURES

Three Phase Autotransformer with a capacity of 150kVA, transforming 400Y Volts to 110Y Volts