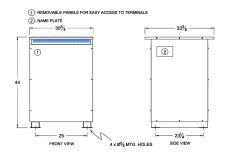

#### SCHEMATIC/DIAGRAM AND DIMENSION PICTURES

Three Phase Autotransformer with a capacity of 150kVA, transforming 550Y Volts to 110Y Volts