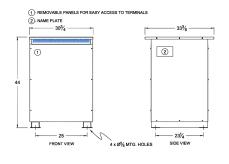

#### SCHEMATIC/DIAGRAM AND DIMENSION PICTURES

Three Phase Autotransformer with a capacity of 150kVA, transforming 550Y Volts to 110Y Volts