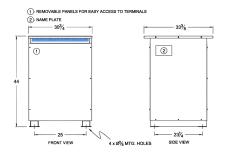

#### SCHEMATIC/DIAGRAM AND DIMENSION PICTURES

Three Phase Autotransformer with a capacity of 150kVA, transforming 550Y Volts to 110Y Volts