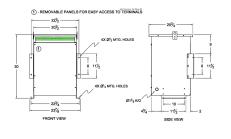

#### **SCHEMATIC/DIAGRAM AND DIMENSION PICTURES**

Three Phase Autotransformer with a capacity of 300kVA, transforming 200Y Volts to 220Y Volts