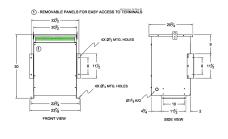

#### **SCHEMATIC/DIAGRAM AND DIMENSION PICTURES**

Three Phase Autotransformer with a capacity of 300kVA, transforming 200Y Volts to 220Y Volts