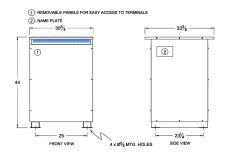

#### SCHEMATIC/DIAGRAM AND DIMENSION PICTURES

Three Phase Autotransformer with a capacity of 300kVA, transforming 400Y Volts to 220Y Volts