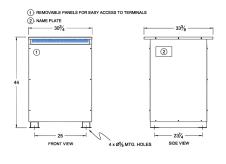

#### SCHEMATIC/DIAGRAM AND DIMENSION PICTURES

Three Phase Autotransformer with a capacity of 300kVA, transforming 550Y Volts to 220Y Volts