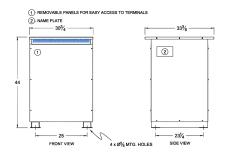

#### SCHEMATIC/DIAGRAM AND DIMENSION PICTURES

Three Phase Autotransformer with a capacity of 300kVA, transforming 550Y Volts to 220Y Volts