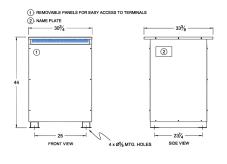

#### SCHEMATIC/DIAGRAM AND DIMENSION PICTURES

Three Phase Autotransformer with a capacity of 300kVA, transforming 550Y Volts to 220Y Volts