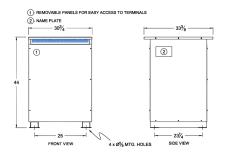

#### SCHEMATIC/DIAGRAM AND DIMENSION PICTURES

Three Phase Autotransformer with a capacity of 300kVA, transforming 550Y Volts to 220Y Volts