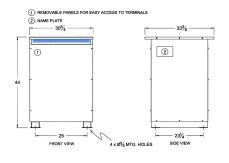

#### SCHEMATIC/DIAGRAM AND DIMENSION PICTURES

Three Phase Autotransformer with a capacity of 300kVA, transforming 550Y Volts to 220Y Volts