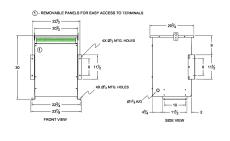

#### **SCHEMATIC/DIAGRAM AND DIMENSION PICTURES**

Three Phase Autotransformer with a capacity of 600kVA, transforming 480Y Volts to 440Y Volts