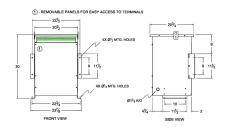

#### **SCHEMATIC/DIAGRAM AND DIMENSION PICTURES**

Three Phase Autotransformer with a capacity of 600kVA, transforming 480Y Volts to 440Y Volts