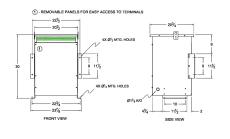

### **SCHEMATIC/DIAGRAM AND DIMENSION PICTURES**

Three Phase Autotransformer with a capacity of 600kVA, transforming 480Y Volts to 440Y Volts