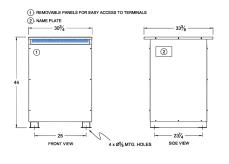

#### SCHEMATIC/DIAGRAM AND DIMENSION PICTURES

Three Phase Autotransformer with a capacity of 750kVA, transforming 440Y Volts to 550Y Volts