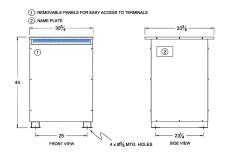

#### SCHEMATIC/DIAGRAM AND DIMENSION PICTURES

Three Phase Autotransformer with a capacity of 750kVA, transforming 440Y Volts to 550Y Volts